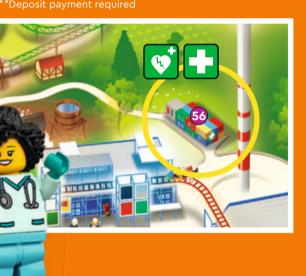

# **GOOD TO KNOW**

necessary (number 56 on the park map).

the the Express Pass desk (number 8 on the

• All family toilets are handicapped accessible.

• Dogs are not permitted in the park (with the dogs). These are permitted within the park, but not in the attractions. For all other dogs, our Doghouse\* is available in Car Park P3. Simply report to the entrance (Checkouts 1 - 4): there a lock\*\*.