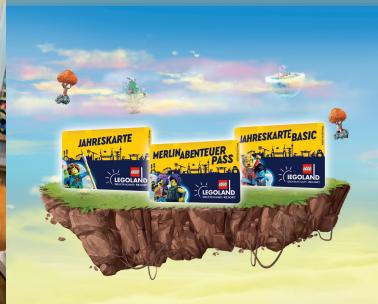

# **A WHOLE YEAR FULL OF FUN**

#### Discover the LEGOLAND® Annual Pass

An extra portion of fun - for example with the LEGOLAND® Annual Pass: worthwhile from the 2nd visit! Choose the annual pass that suits you best from three different experience and benefit packages\*!

Great promotions and offers for annual pass holders!

\* Detailed info about the benefits and conditions at the Annual Pass Office in the ENTRANCE AREA or at www.LEGOLAND.de, Subject to change