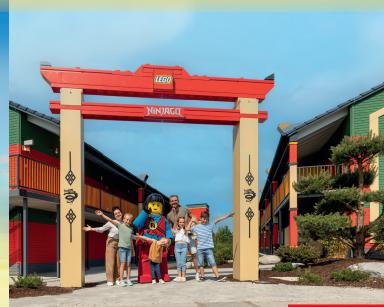

### LEGO" NINJAGO" WORLD

- 85 Cole's Climbing Wall
- 86 LEGO® NINJAGO® Photo Point
- **87** Playground
- 88 Kai's Balancers
- 89 LEGO® NINJAGO® The Ride 🛕 🛉 120/6 🔤 🔟
- 90 Jay's reaction training
- 91 Lloyd's Spinjitzu Spinner 🛕 🚹 110/5 🛉 130/8 max. 195 cm 🌌